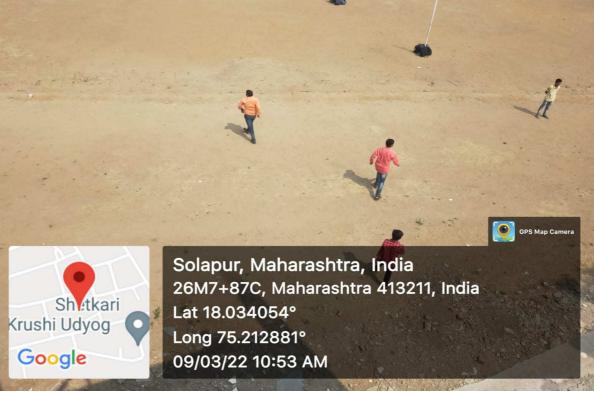

## \*\*Gymkhana\*\*

Solapur, Maharashtra, India 26M7+87C, Maharashtra 413211, India Lat 18.033891° Long 75.212843° 09/03/22 10:25 AM

Sh tkari Krushi Udyog

Google

GPS Map Ca