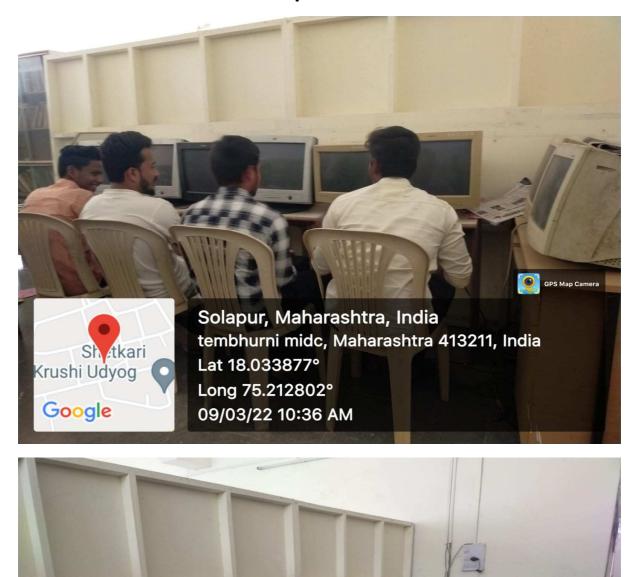

## \*\*Computer Lab\*\*

Solapur, Maharashtra, India tembhurni midc, Maharashtra 413211, India Lat 18.033862° Long 75.21279° 09/03/22 10:36 AM

GPS Map Camera